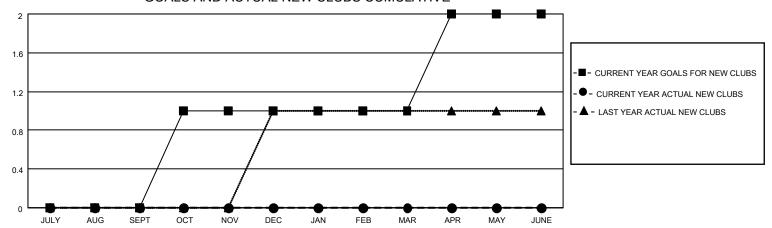

### GOALS AND ACTUAL NEW CLUBS CUMULATIVE

## District 12 L

| Clubs                 |               |           |               | Members               |                        |                         |                                                    |
|-----------------------|---------------|-----------|---------------|-----------------------|------------------------|-------------------------|----------------------------------------------------|
| RESULTS FOR 2022-2023 |               |           |               | RESULTS FOR 2022-2023 |                        |                         |                                                    |
| QUARTER               | NEW CLUB GOAL | NEW CLUBS | DROPPED CLUBS | QUARTER MEME          | BER GROWTH NET<br>GOAL | MEMBER GROWTH<br>ACTUAL | DROPPED<br>MEMBERS ACTUAL<br>(including transfers) |
| JULY/AUG/SEPT         | 0             | 0         | 0             | JULY/AUG/SEPT         | 0                      | 9                       | 26                                                 |
| OCT/NOV/DEC           | 1             | 0         | 2             | OCT/NOV/DEC           | 3                      | 28                      | 30                                                 |
| JAN/FEB/MAR           | 0             | 0         | 0             | JAN/FEB/MAR           | 4                      | 14                      | 9                                                  |
| APR/MAY/JUNE          | 1             | 0         | 0             | APR/MAY/JUNE          | 5                      | 0                       | 0                                                  |