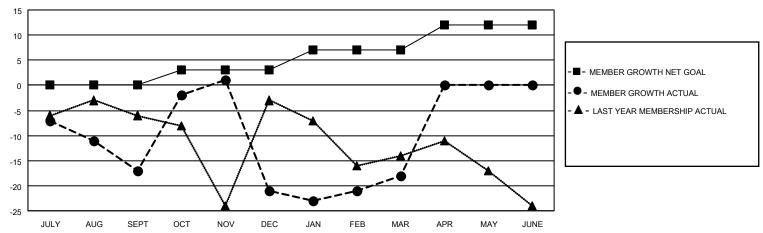

#### GOALS AND ACTUAL MEMBERS CUMULATIVE

| DROPPED CLUBS: 2 |    | 16 CLUBS OF 36 ADDED 1 OR<br>MORE NEW MEMBERS | GENDER DISTRIBUTION                |              |  |
|------------------|----|-----------------------------------------------|------------------------------------|--------------|--|
|                  |    | MORE NEW MEMBERS                              | MALE                               | 429 (64.90%) |  |
|                  |    |                                               | FEMALE 232 (35.10%)                |              |  |
| DROPPED MEMBERS  |    |                                               | NON BINARY                         | 0 (0.00%)    |  |
|                  |    |                                               | PREFER NOT TO ANSWER               | 0 (0.00%)    |  |
| DECEASED         | 8  |                                               |                                    |              |  |
| CLUB CANCELLED   | 9  | CLICK HERE FOR CUMULATIVE                     | TOTAL FAMILY UNIT MEMBERS          | 81           |  |
| OTHER            | 48 | MEMBERSHIP DATA                               |                                    |              |  |
| TOTAL            | 65 |                                               | FAMILY MEMBERS PAYING HALF DUES 41 |              |  |
|                  |    |                                               |                                    |              |  |

## District 12 L

| Clubs                 |               |           |               | Members               |                        |                         |                                                    |
|-----------------------|---------------|-----------|---------------|-----------------------|------------------------|-------------------------|----------------------------------------------------|
| RESULTS FOR 2022-2023 |               |           |               | RESULTS FOR 2022-2023 |                        |                         |                                                    |
| QUARTER               | NEW CLUB GOAL | NEW CLUBS | DROPPED CLUBS | QUARTER MEME          | BER GROWTH NET<br>GOAL | MEMBER GROWTH<br>ACTUAL | DROPPED<br>MEMBERS ACTUAL<br>(including transfers) |
| JULY/AUG/SEPT         | 0             | 0         | 0             | JULY/AUG/SEPT         | 0                      | 9                       | 26                                                 |
| OCT/NOV/DEC           | 1             | 0         | 2             | OCT/NOV/DEC           | 3                      | 28                      | 30                                                 |
| JAN/FEB/MAR           | 0             | 0         | 0             | JAN/FEB/MAR           | 4                      | 14                      | 9                                                  |
| APR/MAY/JUNE          | 1             | 0         | 0             | APR/MAY/JUNE          | 5                      | 0                       | 0                                                  |